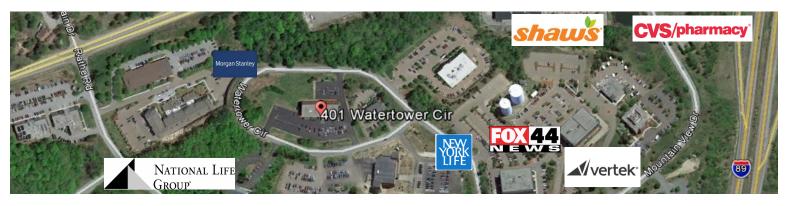

### Overview:

A beautifully designed and appointed suite located off main lobby with 5 offices, kitchenette, glass conference rooms, and more.

Located in The Office Park at Water Tower Hill, 401 greets visitors with a high end lobby with modern finishes, glass door entries, high-speed infrastructure, security system, and more. Lease Price: \$16.00/SF NNN (est.\$7.53/SF, Utilities \$2.38)

Parking: Ample on-site

**Zoning:** COM–Office Building. Approved uses include, but are not limited to, general office, research/lab facility, medical office, personal or business services.