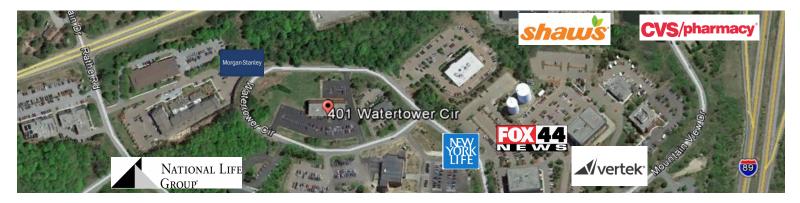

#### Overview:

A beautifully designed and appointed suite located off main lobby with 13 offices, large training multi-purpose room, kitchen, shower, glass conference rooms , and more.

Located in The Office Park at Water Tower Hill, 401 greets visitors with a high end lobby with modern finishes, glass door entries, high-speed infrastructure, security system, and more.