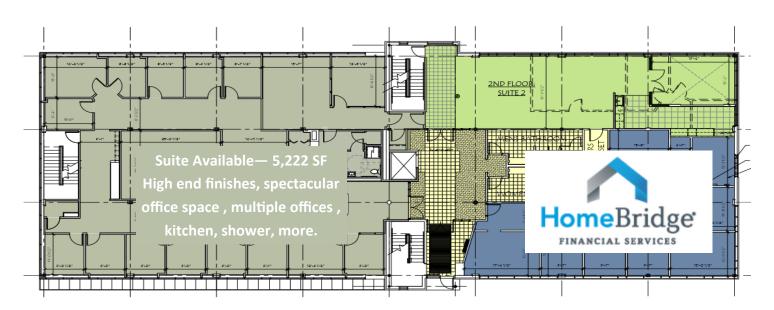

#### SUMMARY

Available Suites: 5,222 SF

#### Overview:

A beautifully designed and appointed suite located off main lobby with 13 offices, large training multi-purpose room, kitchen, shower, glass conference rooms , and more.

Located in The Office Park at Water Tower Hill, 401 greets visitors with a high end lobby with modern finishes, glass door entries, high-speed infrastructure, security system, and more.

## FLOOR PLAN