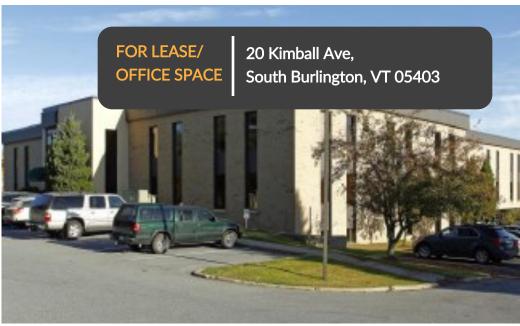

### **Available Suites:**

Suite 200 - 2,100 SF asking \$3,500/month Suite 301 - 2,430 SF asking \$3,325/month Suite 302 - 1,560 SF asking \$2,250/month Suite 306 - 900 SF asking \$1,350/month

Parking: Ample on-site

**Zoning:** Commercial 1—Limited Retail. Approved uses include, but are not limited to, general office, medical office, family child care, radio, recreation, and limited retail.

### Overview:

20 Kimball Ave is home to several commercial office tenants that reside on 3 levels. The suites range in size from 300 SF to several thousand square feet.

The owner has upgraded the front entry with an architecturally designed façade. Elevator in lobby brings tenants to each level. Flexibility in the size of suites will allow the new owner to grow tenants or attract new tenants.