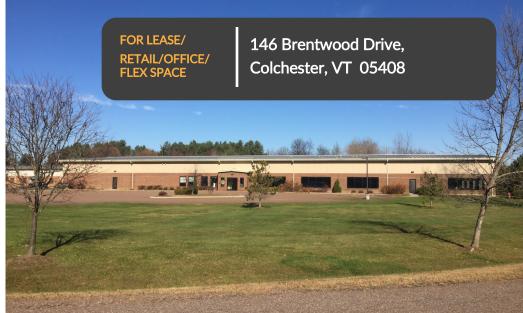

## **Overview:**

Formerly Furniture World of Vermont, this space has an abundant showroom attached to a large warehouse space. With a large parking lot, as well as two recessed loading docks, this space has limitless potential.

- Sub-dividable space .
- 10 year old industrial/office building
- Two loading docks
- 3-phase 400 A 120/208 power
- PUD, GD 4 Zoning
- Close proximity to Interstate 89 via Exit 17