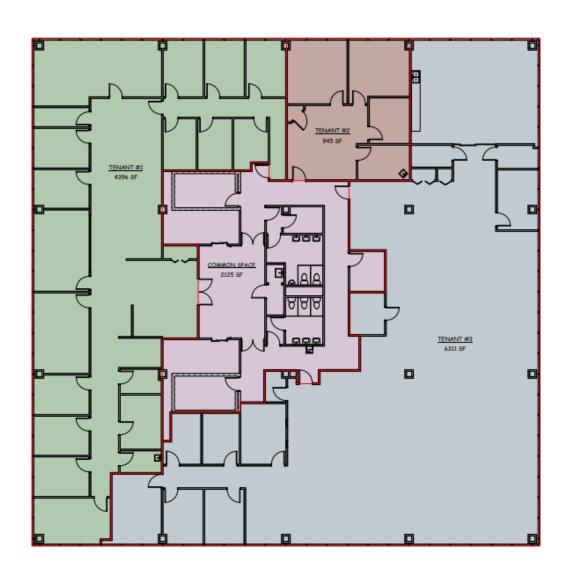

#### **Available Suites:**

Fifth Floor: 945 SF, 4,396 SF and 6,311 SF

(Option to combine for 12,600 SF)

### Available Space:

- 6,311 SF Available
- 4,396 SF Available
- 945 SF Available
- Option to combine for 12,600 SF