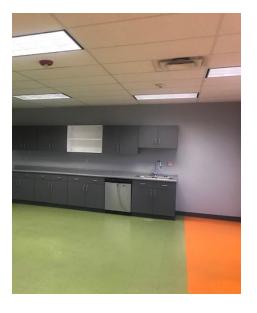

ail tenants including LL Bean, Starbucks, Five Guys, and more at CityPlace Burlington! Multiple move in ready suites available on top floor and down. Great access to Church Street shops and restaurants.

Lease Price: \$19.00/SF Gross

Parking: Garage parking nearby at additional cost

**Zoning:** FD6 – Downtown Core. Approved uses include, but are not limited to, office general/medical, retail sales, and restaurant.

## **CONTACT US**

# **Donahue & Associates** (802) 862–6880 www.donahuessociatesvt.com





# FOR LEASE/ OFFICE SPACE

108 Cherry Street, Burlington, VT

# **FLOOR PLAN**

### Available Space:

- 6,311 SF Available
- 4,396 SF Available
- 945 SF Available
- Option to combine for 12,600 SF





# FOR LEASE/ OFFICE SPACE

108 Cherry Street, Burlington, VT

# **PHOTOS**















# FOR LEASE/ **OFFICE SPACE**

108 Cherry Street, Burlington, VT

### **LOCATION OVERVIEW**



Church Street Marketplace is a vibrant and booming downtown mecca in the City of Burlington. With an abundance of boutiques and restaurants and the planned mall redevelopment underway, it is quickly becoming a hub for tourists, students and locals alike. It is an exciting time to join the Church Street Marketplace and become part of the heart of Burlington.





CityPlace Mall Development: Through a collaborative process involving the owner of the Burlington Town Center- Brookfield Properties, the residents of Burlington and the City, plans for the redevelopment of the site have evolved several times over nearly two years. The most current plans have evolved to accommodate many of the centr