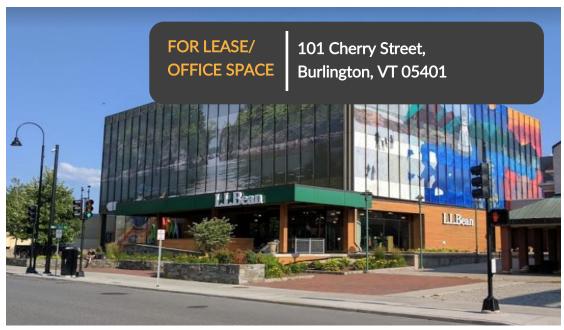

# FOR LEASE/ OFFICE SPACE

108 Cherry Street, Burlington, VT

#### Overview:

Come join the existing office and retail tenants including LL Bean, Starbucks, Five Guys, and more at CityPlace Burlington! Multiple move in ready suites available on top floor and down. Great access to Church Street shops and restaurants.