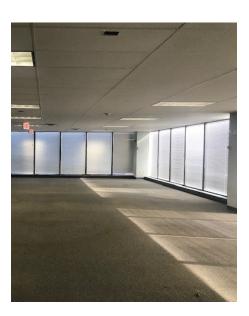

l tenants including LL Bean, Starbucks, Five Guys, and more at CityPlace Burlington! Multiple move in ready suites available on top floor and down. Great access to Church Street shops and restaurants.

Lease Price: \$19.00/SF Gross

Parking: Garage parking nearby at additional cost

**Zoning:** FD6 – Downtown Core. Approved uses include, but are not limited to, office general/medical, retail sales, and restaurant.

## **CONTACT US**

# **Donahue & Associates** (802) 862–6880 www.donahuessociatesvt.com





# FOR LEASE/ OFFICE SPACE

108 Cherry Street, Burlington, VT

# **FLOOR PLAN**

### Available Space:

- 6,311 SF Available
- 4,396 SF Available
- 945 SF Available
- Option to combine for 12,600 SF





# FOR LEASE/ OFFICE SPACE

108 Cherry Street, Burlington, VT

# **PHOTOS**















# FOR LEASE/ **OFFICE SPACE**

108 Cherry Street, Burlington, VT

### **LOCATION OVERVIEW**



Church Street Marketplace is a vibrant and booming downtown mecca in the City of Burlington. With an abundance of boutiques and restaurants and the planned mall redevelopment underway, it is quickly becoming a hub for tourists, students and locals alike. It is an exciting time to join the Church Street Marketplace and become part of the heart of Burlington.





CityPlace Mall Development: Through a collaborative process involving the owner of the Burlington Town Center- Brookfield Properties, the residents of Burlington and the City, plans for the redevelopment of the site have evolved several times over nearly two years. The most current plans have evolved to accommodate many of the central