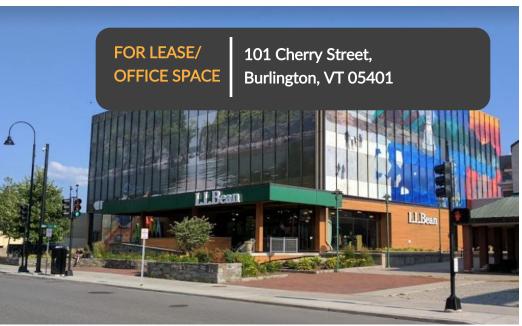

# FOR LEASE/ OFFICE SPACE

108 Cherry Street, Burlington, VT

### **SUMMARY**

**Available Suites:** 

Fifth Floor: 945 SF, 4,396 SF and 6,311 SF

(Option to combine for 12,600 SF)

Overview:

Come join the existing office and retail tenants including LL Bean, Starbucks, Five Guys, and more at CityPlace Burlington! Multiple move in ready suites available on top floor and down. Great access to Church Street shops and restaurants.