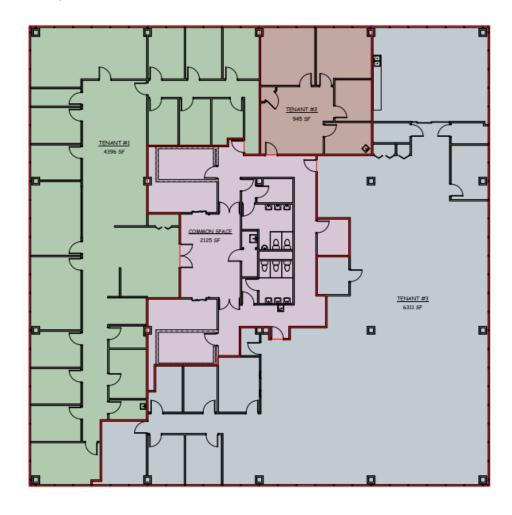

## **FLOOR PLAN**

#### Available Space:

- 6,311 SF Available
- 4,396 SF Available
- 945 SF Available
- Option to combine for 12,600 SF

The data contained herein is for informational purposes only and is not represented to be error free. We have made every effort to obtain information regarding listings from sources deemed reliable. However, we cannot warrant the complete accuracy thereof subject to errors, omissions, change of price, rental or other conditions, prior sale, lease or financing, or withdrawal without notice. Notwithstanding, any attachments of scanned and signed documents to the contrary, nothing contained herein constitutes nor is intended to constitute an offer, inducement, promise, or contract of any kind. Only signed documents are adequate to enter into a contract, or to modify, amend, change or provide any required notice to a previously signed contract.