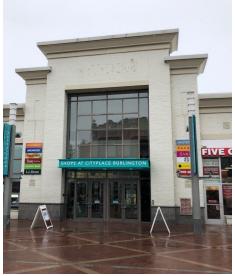

### **SUMMARY**

**Available Suites:** 

Fifth Floor: 945 SF, 4,396 SF and 6,311 SF

(Option to combine for 12,600 SF)

Overview:

Come join the existing office and retail tenants including LL Bean, Starbucks, Five Guys, and more at CityPlace Burlington! Multiple move in ready suites available on top floor and down. Great access to Church Street shops and restaurants.

# FOR LEASE/ OFFICE SPACE

108 Cherry Street, Burlington, VT

### **LOCATION OVERVIEW**

Church Street Marketplace is a vibrant and booming downtown mecca in the City of Burlington. With an abundance of boutiques and restaurants and the planned mall redevelopment underway, it is quickly becoming a hub for tourists, students and locals alike. It is an exciting time to join the Church Street Marketplace and become part of the heart of Burlington.