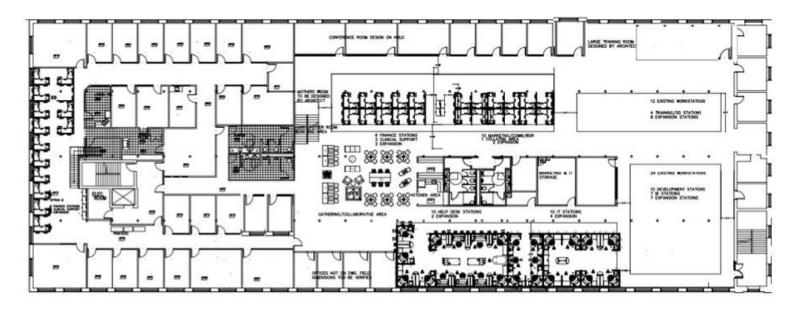

#### **FOURTH FLOOR**

#### 4th Floor Suites Descriptions:

- Up to 30,000 SF office space, including multiple private offices, conference rooms, training room, café, and more.
- Opportunity for existing furniture to be included in future lease.