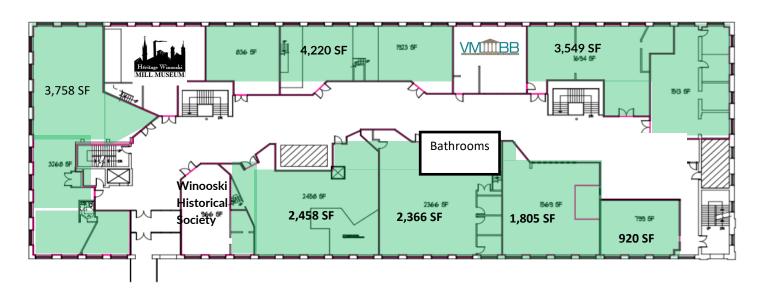

### **THIIRD FLOOR**

#### **3rd Floor Suites Descriptions:**

- A renovated modern space with the charm of the historic building captured. River views, 3-4 offices, conference room, and generous open floor space. Furnished and ready for a new business to take advantage of this turnkey opportunity.
- Open floor plan with high ceilings and large windows providing plenty of natural light.
- Open floor plan that can be combined to create larger suite or leased on its own.
- Overlooking the Winooski River these spaces newly available, exciting opportunities.