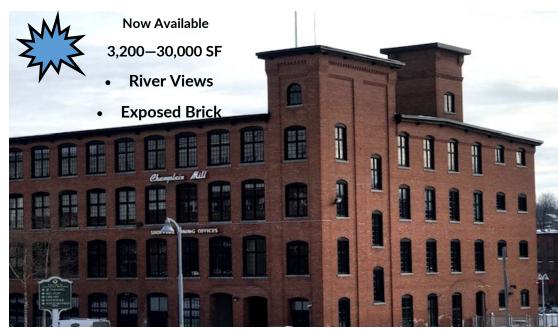

**FOR LEASE OFFICE SUITES** 

Champlain Mill—20 Winooski Falls Way Winooski, Vermont 05404

#### **Available Suites:**

Third Floor: 2,300 - 20,000 +/- SF Fourth Floor: 10,000-30,000 +/- SF

**Overview:** High ceilings, exposed timber beams, great lighting and wonderful views of the Winooski River and downtown Winooski. Great location with on site restaurant, many nearby café's and restaurants and service providers, less than 1 mile from UVM Medical Center, UVM, and St Michael's College. Join Mi9 Retail, Marathon Health, Physician's Computer Company, New Breed Marketing in this vibrant working environment.

# FOR LEASE/ OFFICE SPACE Champlain Mill, Winooski, VT