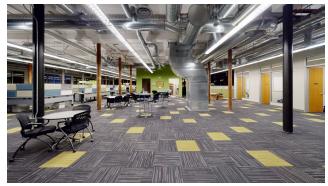

#### **PHOTOS**

The data contained herein is for informational purposes only and is not represented to be error free. We have made every effort to obtain information regarding listings from sources deemed reliable. However, we cannot warrant the complete accuracy thereof subject to errors, omissions, change of price, rental or other conditions, prior sale, lease or financing, or withdrawal without notice. Notwithstanding, any attachments of scanned and signed documents to the contrary, nothing contained herein constitutes nor is intended to constitute an offer, inducement, promise, or contract of any kind. Only signed documents are adequate to enter into a contract, or to modify, amend, change or provide any required notice to a previously signed contract.

#### **3rd Floor Suites Descriptions:**

- A renovated modern space with the charm of the historic building captured. River views, 3-4 offices, conference room, and generous open floor space. Furnished and ready for a new business to take advantage of this turnkey opportunity.
- Open floor plan with high ceilings and large windows providing plenty of natural light.
- Open floor plan that can be combined to create larger suite or leased on its own.
- Overlooking the Winooski River these spaces newly available, exciting opportunities.