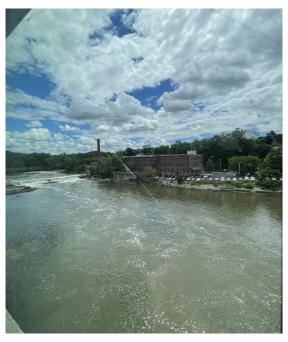

### **Available Suites:**

Third Floor: 4,000- 20,000 +/- SF Fourth Floor: 10,000-30,000 +/- SF

Overview: High ceilings, exposed timber beams, great lighting and wonderful views of the Winooski River and downtown Winooski. Great location with on site restaurant, many nearby café's and restaurants and service providers, less than 1 mile from UVM Medical Center, UVM, and St Michael's College. Join Mi9 Retail, Marathon Health, Physician's Computer Company, New Breed Marketing in this vibrant working environment.

### **3rd Floor Suites Descriptions:**

- A renovated modern space with the charm of the historic building captured. River views, 3-4 offices, conference room, and generous open floor space. Furnished and ready for a new business to take advantage of this turnkey opportunity.
- Open floor plan with high ceilings and large windows providing plenty of natural light.
- Open floor plan that can be combined to create larger suite or leased on its own.
- Overlooking the Winooski River these spaces newly available, exciting opportunities.