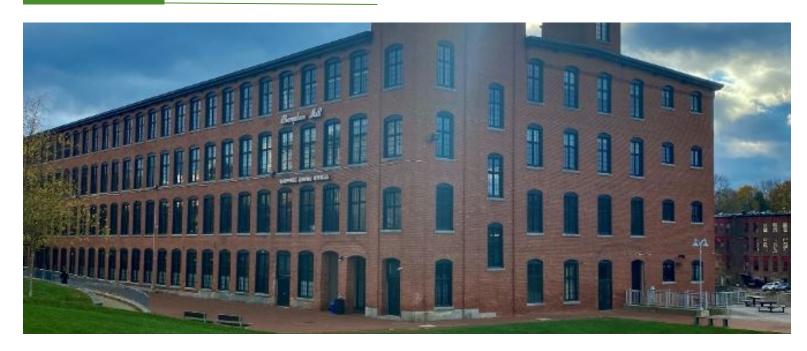

ns:**

- A renovated modern space with the charm of the historic building captured. River views, 3-4 offices, conference room, and generous open floor space. Furnished and ready for a new business to take advantage of this turnkey opportunity.
- Open floor plan with high ceilings and large windows providing plenty of natural light.
- Open floor plan that can be combined to create larger suite or leased on its own.
- Overlooking the Winooski River these spaces newly available, exciting opportunities.







# FOR LEASE/ OFFICE SPACE Champlain Mill, Winooski, VT

# **FOURTH FLOOR**



## 4th Floor Suites Descriptions:

- 10,000-30,000 SF office space
- Views overlooking the Winooski river
- Space for 17+ offices









# FOR LEASE/ OFFICE SPACE Champlain Mill, Winooski, VT

## **PHOTOS**







The data contained herein is for informational purposes only and is not represented to be error free. We have made every effort to obtain information regarding listings from sources deemed reliable. However, we cannot warrant the complete accuracy thereof subject to errors, omissions, change of price, rental or other conditions, prior sale, lease or financing, or withdrawal without notice. Notwithstanding, any attachments of scanned and signed documents to the contrary, nothing contained herein constitutes nor is intended to constitute an offer, inducement, promise, or contract of any kind. Only signed documents are adequate to enter into a contract, or to modify, amend, change or provide any required notice to a previously signed contract.