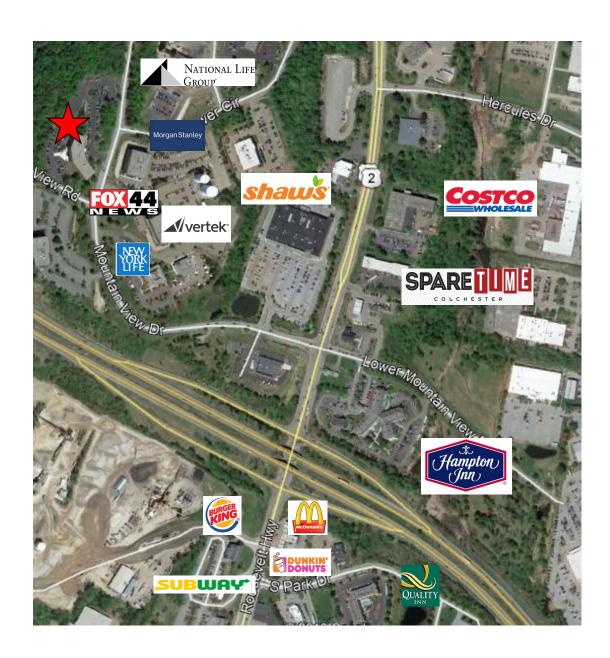

fic needs. As with the first floor suite, construction and property management are provided in-house. Allow 45-60 days from lease execution for completion of your custom office space.

Lease Rate: Market Price/SF NNN

Parking: Ample on-site

**Zoning:** COM—Office Building. Approved uses include, but are not limited to, general office, research/lab facility, medical office, personal or business services.

#### **Current Tenants:**













### **CONTACT US**

## **Donahue & Associates** (802) 862 -6880 www.donahuessociatesvt.com





463 Mountain View Drive, Colchester, VT 05408

FLOOR PLAN-1st





463 Mountain View Drive, Colchester, VT 05408

FLOOR PLAN-4th





463 Mountain View Drive, Colchester, VT 05408

**PHOTOS** 











463 Mountain View Drive, Colchester, VT 05408

MAP