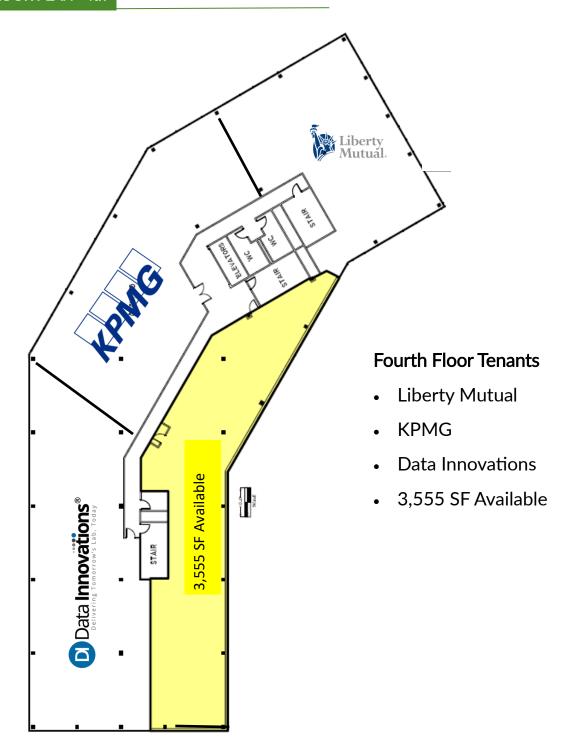

Lease Rate: Market Price/SF NNN

4th Floor Suite - 3,555+/- SF

This light filled fourth floor suite is ready to be customized to your specific needs. As with the first floor suite, construction and property management are provided in-house. Allow 45-60 days from lease execution for completion of your custom office space.

#### **Current Tenants:**

## **Donahue & Associates** (802) 862 -6880 www.donahuessociatesvt.com

463 Mountain View Drive, Colchester, VT 05408

FLOOR PLAN-1st

463 Mountain View Drive, Colchester, VT 05408

FLOOR PLAN-4th

463 Mountain View Drive, Colchester, VT 05408