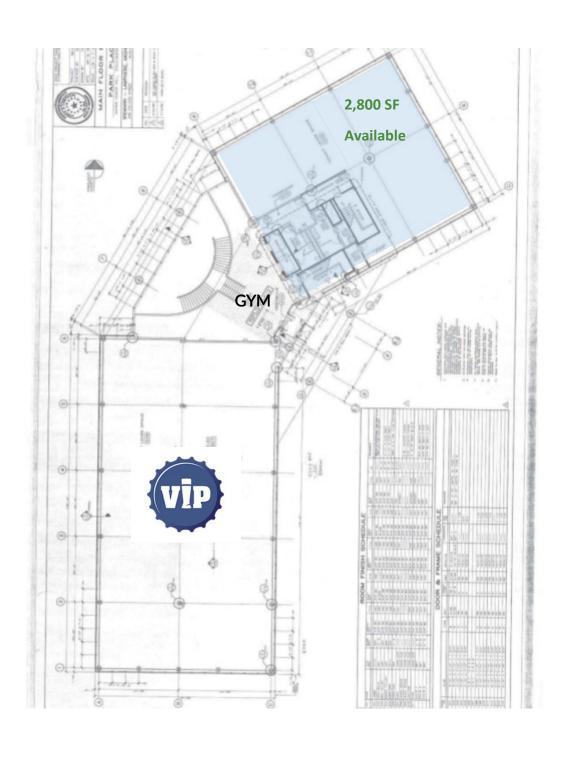

### First Floor Suite - 2,800 SF

This light filled first floor suite is ready to be customized to your specific needs. With in-house construction and on-site property management, your exact specifications will be beautifully prepared. Allow 45-60 days from lease execution for completion of your custom office space.

## **Donahue & Associates** (802) 862 -6880 www.donahuessociatesvt.com

463 Mountain View Drive, Colchester, VT 05408

FLOOR PLAN-1st

463 Mountain View Drive, Colchester, VT 05408

FLOOR PLAN-4th

463 Mountain View Drive, Colchester, VT 05408