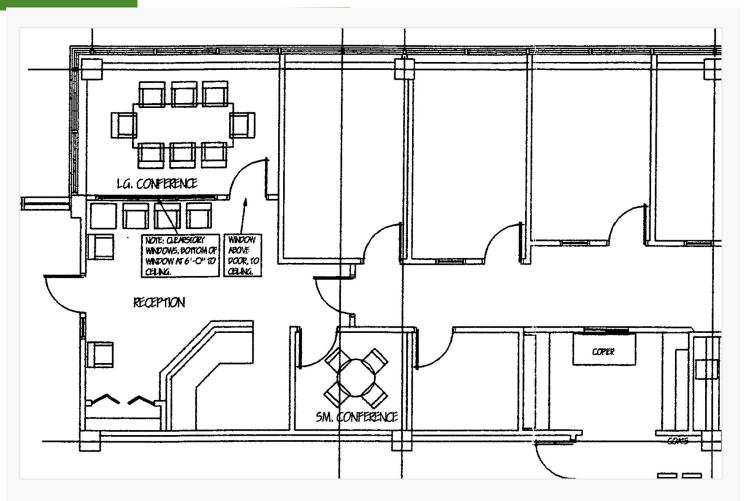

#### FLOOR PLAN-2nd

Second Floor Suite - Suite 205—1831 +/- RSF

This stunning light filled second floor office suite was fully renovated with glass walled conference rooms, four offices, kitchen.

Lease Rate: \$16.86/SF NNN (\$11.77/SF including electric)