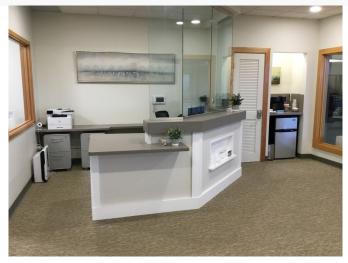

Second Floor Suite - Suite 205—1831 +/- RSF

This stunning light filled second floor office suite was fully renovated with glass walled conference rooms, four offices, kitchen.

Lease Rate: \$16.86/SF NNN (\$11.77/SF including electric)

## FOR LEASE/ OFFICE SPACE

463 Mountain View Drive, Colchester, VT 05408

**PHOTOS** 