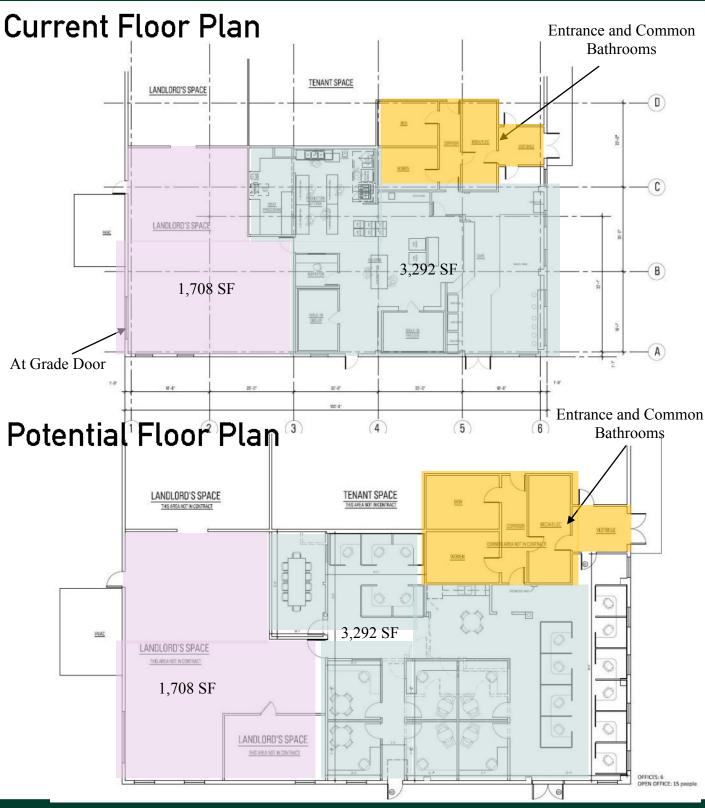

## Industrial | For Lease 566 Hercules Drive | Colchester

**Available Space** 

**Total Space:** 5,000 +/- SF

**Space 1:** 3,292 SF **Space 2:** 1,708 SF

Rate: \$9.50/ SF NNN (est. \$2.50/SF)

## **Features:**

Space offers 3,292 SF of open flex space waiting to be built out. An additional 1,708 SF is available if needed in the back. This building features open high ceilings, an atgrade overhead door, and natural gas. Property has plenty of on-site parking and is in close proximity to I-89, as well as next door to Costco.