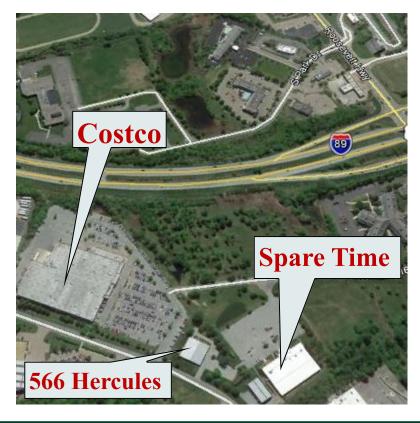

## **Features:**

Space offers 3,292 SF of open flex space waiting to be built out. An additional 1,708 SF is available if needed in the back. This building features open high ceilings, an atgrade overhead door, and natural gas. Property has plenty of on-site parking and is in close proximity to I-89, as well as next door to Costco.