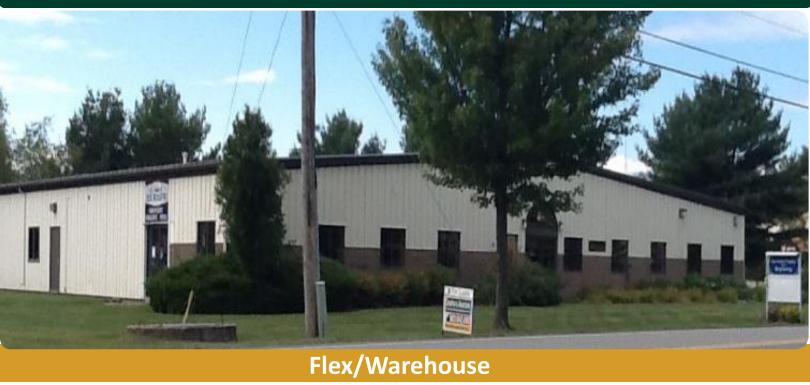

## **Features:**

Space offers 3,292 SF of open flex space waiting to be built out. An additional 1,708 SF is available if needed in the back. This building features open high ceilings, an atgrade overhead door, and natural gas. Property has plenty of on-site parking and is in close proximity to I-89, as well as next door to Costco.