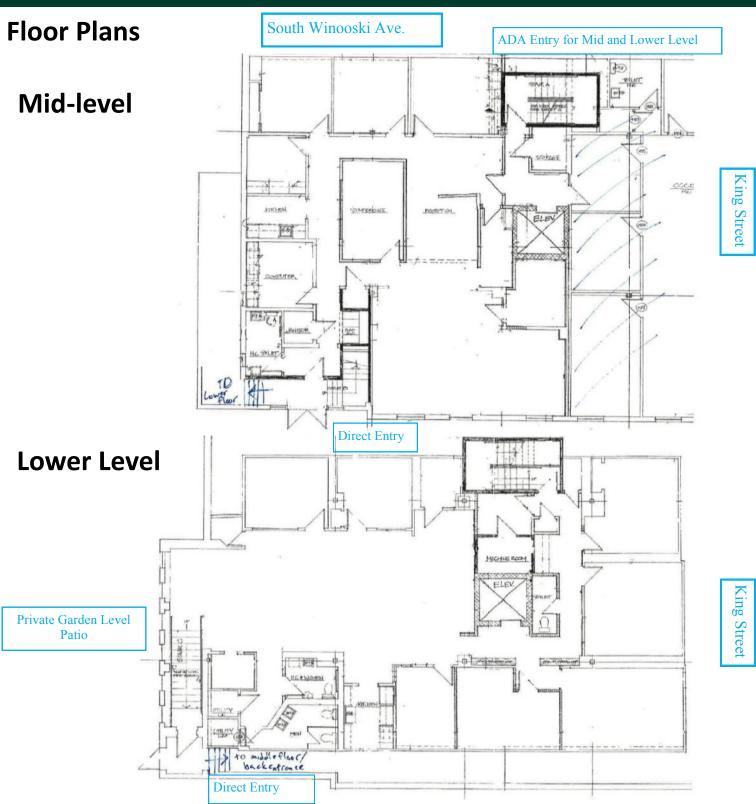

### **Available Space**

Lower Level: 3,640 SF at \$7.25/SF + utilities Second-Level: 3,046 SF at \$12.00/SF + utilities

### **Comments**:

Large office space in the heart of downtown Burlington!

Lower Level: Offering 7 offices, 3 baths, open area and a large kitchen. Space has direct access to outdoor private break area.

Second-Level: Offers 6 offices, conference space, open area and small kitchenette.

#### **Building Amenities:**

Enjoy a recently renovated space with secure off-street parking and additional parking at an extra cost.

ADA elevator that accesses all floors.

Available November 2016.

Secure off-street parking is available at extra cost.